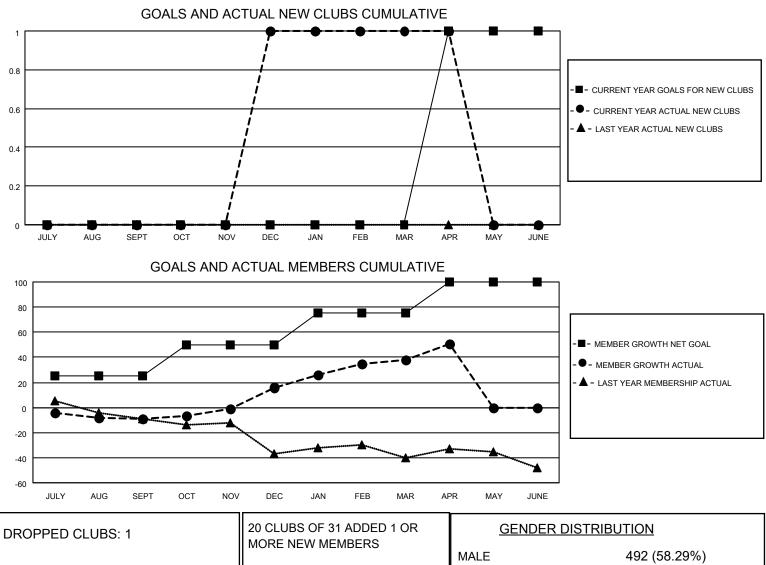

## LOCATION IDAHO

District 39 W

Results as of: 4/30/2023

| Clubs                 |               |           |               | Members               |                         |                         |                                                    |
|-----------------------|---------------|-----------|---------------|-----------------------|-------------------------|-------------------------|----------------------------------------------------|
| RESULTS FOR 2022-2023 |               |           |               | RESULTS FOR 2022-2023 |                         |                         |                                                    |
| QUARTER               | NEW CLUB GOAL | NEW CLUBS | DROPPED CLUBS | QUARTER               | IBER GROWTH NET<br>GOAL | MEMBER GROWTH<br>ACTUAL | DROPPED<br>MEMBERS ACTUAL<br>(including transfers) |
| JULY/AUG/SEPT         | 0             | 0         | 0             | JULY/AUG/SEPT         | 25                      | 13                      | 19                                                 |
| OCT/NOV/DEC           | 0             | 1         | 0             | OCT/NOV/DEC           | 25                      | 63                      | 38                                                 |
| JAN/FEB/MAR           | 0             | 0         | 1             | JAN/FEB/MAR           | 25                      | 43                      | 15                                                 |
| APR/MAY/JUNE          | 1             | 0         | 0             | APR/MAY/JUNE          | 25                      | 18                      | 4                                                  |

| DROPPED CLOBS: 1 |    | MORE NEW MEMBERS          | E NEW MEMBERS<br>MALE 492 (58.2<br>FEMALE 352 (41.7 |             |
|------------------|----|---------------------------|-----------------------------------------------------|-------------|
| DROPPED MEMBERS  |    |                           | NON BINARY<br>PREFER NOT TO ANSWER                  | 0 (0.00%)   |
| DECEASED         | 11 |                           |                                                     |             |
| CLUB CANCELLED   | 0  | CLICK HERE FOR CUMULATIVE | TOTAL FAMILY UNIT MEMBERS                           | s 219       |
| OTHER            | 65 | MEMBERSHIP DATA           |                                                     |             |
| TOTAL            | 76 |                           | FAMILY MEMBERS PAYING HA                            | LF DUES 111 |